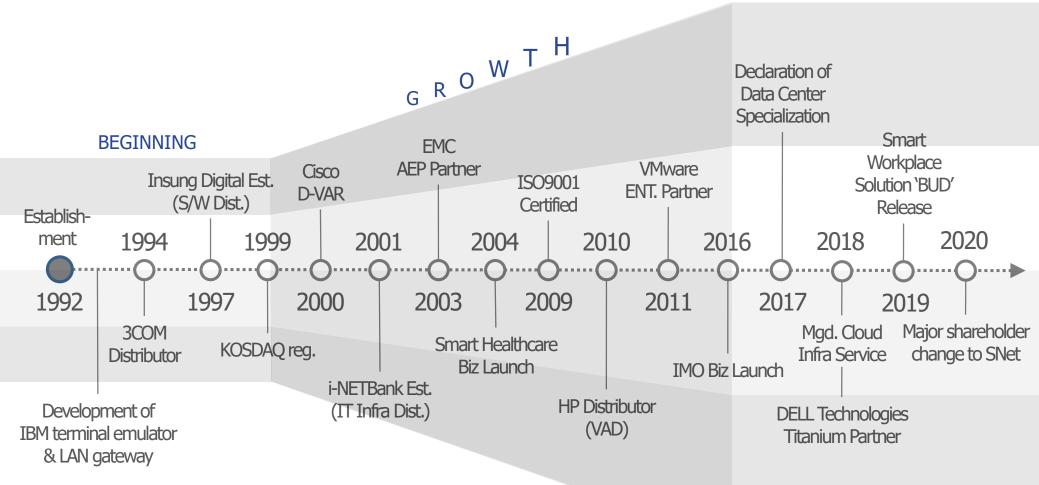

-At-A-Glance**

## 29 years of IT Infrastructure specialization

- Network
- Server
- Storage
- Unified Comm.
- Security
- Virtualization
- IMO



Out of 207 Employees\* 70% Engineer/Technician 77% Professional Qualifications



\* As of Mar 2021

242B KRW Revenue\*(FY20) 700+ Customers across

**3** IT Affiliates

4 Overseas Branches

6 Domestic Offices (incl. HQ)

\* Consolidated base

# Top Partner in Korea

- CISCO Gold (Collab/SDN)
- DELL Tech. Titanium (HCI/CI)
- ARUBA Dist. (Mobility, N/W)
- VMware Avd. (DC Virtualization)

·i|i·i|i· cisco⊪

**D&LL**Technologies

**vm**ware<sup>®</sup>

All Industries



# IT Lifecycle Support

- Consulting
  - Design
- Procurement/Provision
- Implementation/Optimization
- Operation/Mgmt.
- Maintenance





## History of INSUNG

### TRANSFORMATION





# Financial Highlights





## Affiliate Companies

#### iNETBank

**(DINET**Bank IT/Security Infra Distribution (Cisco/Meraki/Zebra/Axis/Citrix etc.)



**Insung Digital** IT & Security Solution Distribution (Juniper/Oracle/Gigamon etc.)

NYTG

ERP-based e-Business Solution Consulting & Implementation







## Solutions & Services

#### Cloud / Data Center

- SDDC (Software-Defined DC)
- HCI (Hyper Converged Infrastructure)
- Server/Storage/Network Virtualization
- U2L (Linux Migration)
- VDI (Virtualized Desktop)
- Backup/DR



- Digital Workplace
- IP Telephony/Contact Center
- Video Conference & Collaboration
- Remote Work/WFH



#### Managed Infrastructure Services

- IT IMO
- One-Stop 24/7 Infrastructure Management Outsourcing
- Cloud Infra Managed Services
- Cloud Migration/Ope