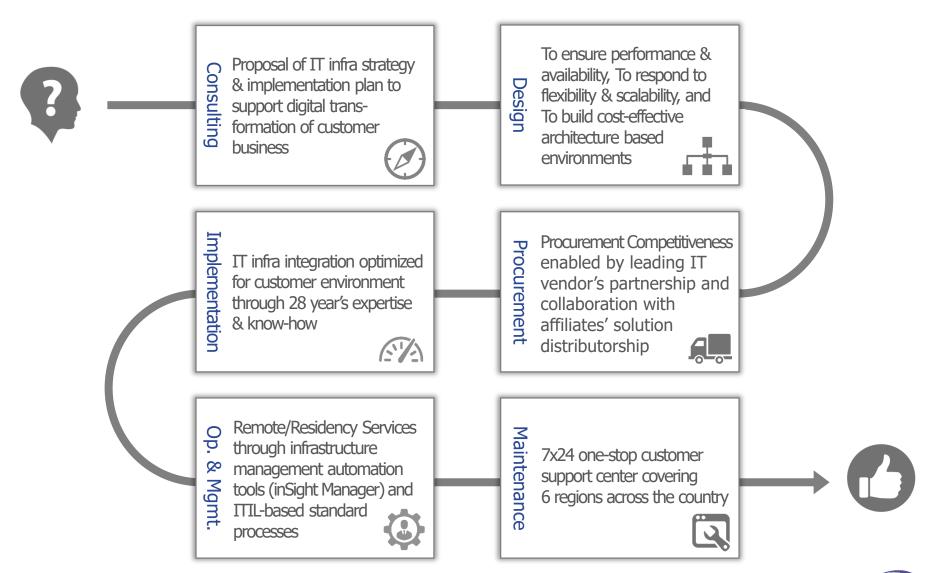

# IT Lifecycle Support

- Consulting
  - Design
- Procurement/Provision
- Implementation/Optimization
- Operation/Mgmt.
- Maintenance

# IT Infra Lifecycle Support

INSUNG