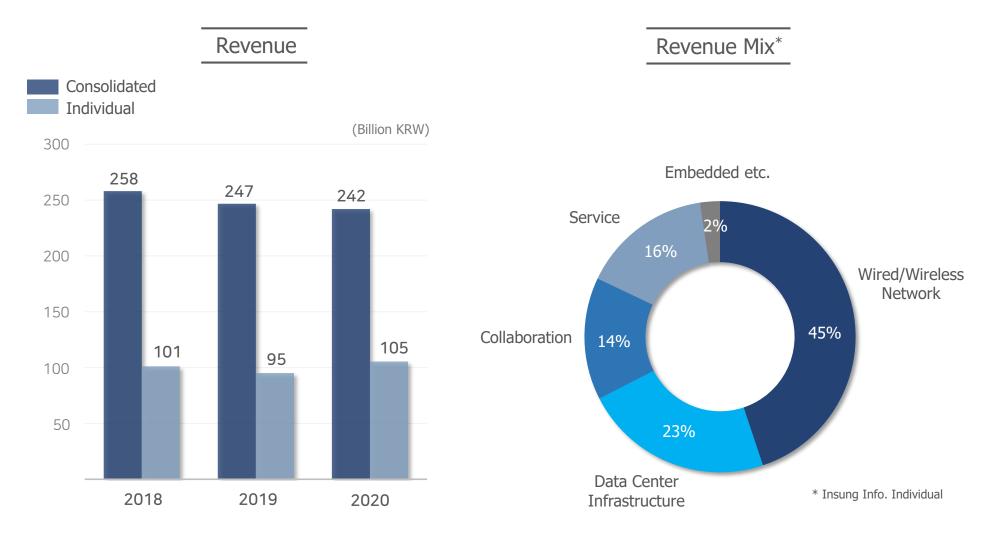

# Financial Highlights

\* As of Mar 2021

242B KRW Revenue\*(FY20) 700+ Customers across

**3** IT Affiliates

4 Overseas Branches

6 Domestic Offices (incl. HQ)

\* Consolidated base